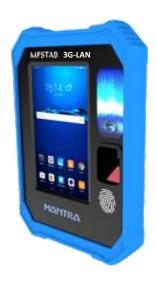

## Rugged Mechanical Design MFSTAB-3G-LAN

The MFSTAB-3G+LAN Terminal is all-in-one, affordable, WiFi enabled terminal. It can be used for various applications such as Time Attendance, Access Control, Workflow Management, Canteen Management, Visitor Management, Worker Management etc. This innovative Biometric clock will dramatically improve your ability to monitor your workforce movements during their working patterns and with features that gives you better time and management reporting.

The MFSTAB-3G+LAN is suitable for both basic to moderately complex time and attendance requirements. The 7" Touch screen offers a wide range of possibilities, starting from the classical Time recording App to a complex Factory Data Collection App or a high-security solution with Access queries supported by a comparison of live images with stored images or audio-visual communication to a Service Command Center, e.g. for Data centers. Everything is possible.