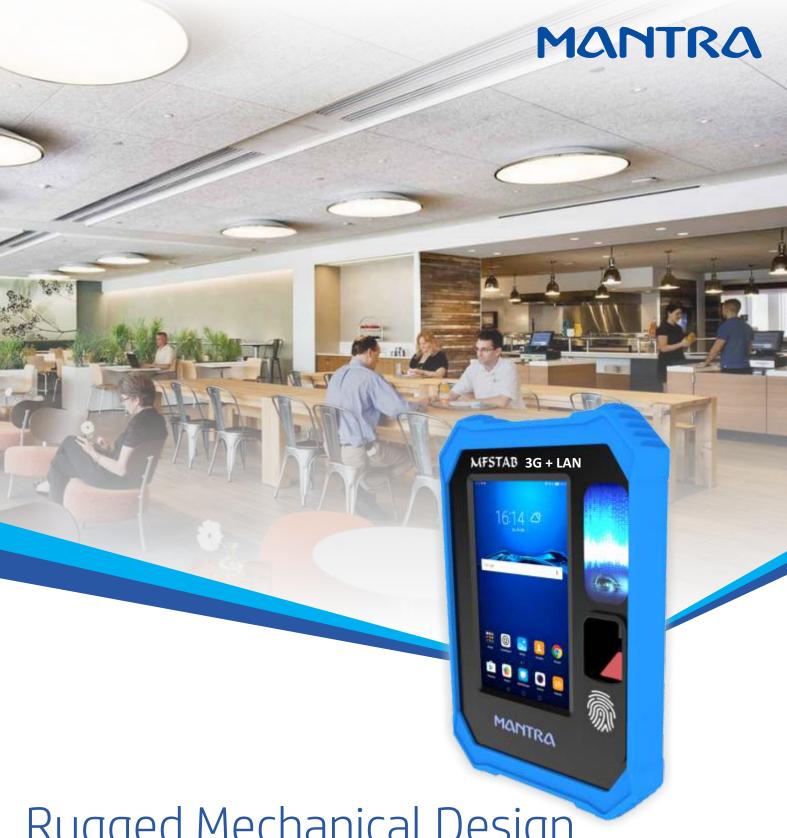

## Rugged Mechanical Design MFSTAB-3G-LAN

The MFSTAB-3G+LAN Terminal is all-in-one, affordable, WiFi enabled terminal. It can be used for various applications such as Time Attendance, Access Control, Workflow Management, Canteen Management, Visitor Management, Worker Management etc. This innovative Biometric clock will dramatically improve your ability to monitor your workforce movements during their working patterns and with features that gives you better time and management reporting.

The MFSTAB-3G+LAN is suitable for both basic to moderately complex time and attendance requirements. The 7" Touch screen offers a wide range of possibilities, starting from the classical Time recording App to a complex Factory Data Collection App or a high-security solution with Access queries supported by a comparison of live images with stored images or audio-visual communication to a Service Command Center, e.g. for Data centers. Everything is possible.