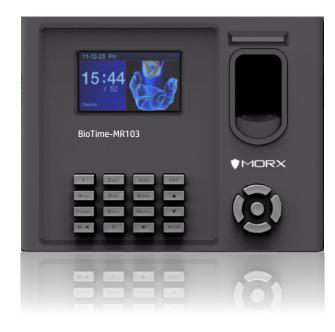

## BioTime - MR103

## **Fingerprint** Time Attendance & Access Control

BioTime - MR103 is a 3-inch Fingerprint Time Attendance & Access control Terminal which is equipped with fundamental features including TCP, built-in battery and more keypads which brings you a simple but more efficient interaction and user experience. It is a good chooses if you want a device with varies function and economic. If you need an economic device with various functions, MR-103 would be an optimal choice.

## **SPECIFICATIONS**:

Fingerprint Capacity 10,000

ID Card Capacity 10,000 Proximity card (Optional: Mifare/HID)

Record Capacity 1,00,000

Display 3 inch TFT Screen

Communication TCP/IP, USB Host & Client (Optional: Wi-Fi, GPRS)

Access Control Interface Electric Lock, Door Sensor, Exit Button, Alarm and Door Bell

Connection Interface RS232, RS485, Wiegand Input & Output 26/34 bit

Battery optional Battery Back-up

Standard Functions Webserver, Work code, SMS, DST, Scheduled-bell, Self-Service Query, Automatic Status Switch, Photo ID

Software PayTime / Minop

Power Supply DC12V 3A

Operating Temp 0°C ~ 45°C

Operating Humidity 20% ~ 80%

Dimension 221.7×159.5×42.9 mm

Certification CE, FCC, RoHS

🛛 info@mivanta.com

www.mivanta.com