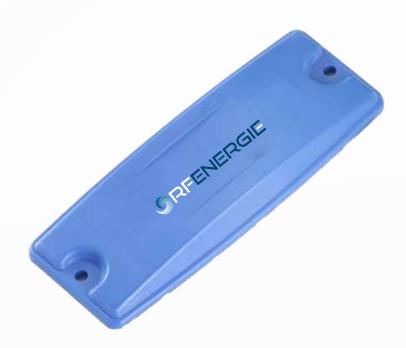

## **APPLICATIONS**

- Used in asset tracking, Ware house management, Containers and Railway Coaches Identification.
- Factory automation, Automotive & Security purpose.

| Chip Type:                    |                                                    |
|-------------------------------|----------------------------------------------------|
| Alien Higgs 3 EPC Class 1 Gen | 2                                                  |
| EPC 96 bit extendable up to 4 | 80 bits                                            |
| User Memory 512 bit           |                                                    |
| Data retention of 50 years    |                                                    |
| Write endurance 100,000 cycle | es                                                 |
| Mechanical:                   |                                                    |
| Dimension                     | 150 x 58.5 x 14.4 mm                               |
| Material                      | ABS                                                |
| Color                         | Blue                                               |
| Weight                        | 73 g                                               |
| Electrical:                   |                                                    |
| Operating Frequency           | 865-868MHz, (902-928MHz also available on request) |
| Operating mode                | Passive (battery-less transponder)                 |
| Ingress Protection:           |                                                    |
| IP67                          |                                                    |
| Thermal:                      |                                                    |
| Storage Temp.                 | -40°C to +85°C                                     |
| Operating Temp.               | -40°C to +85°C                                     |
| Options:                      |                                                    |
| Available with                | Other IC type                                      |
|                               | Other plastic material and colours e.g. PC/ABS     |
|                               | Adhesive backing for easy mounting                 |

## **Key Features**

- M-Superior tag operates effectively with good read range of over 15m when attached to Metal.
- Rugged construction for high durability. Can be attached by screws with the help of two Holes.
- Can also be provided with Adhesive tape for easy attachment.